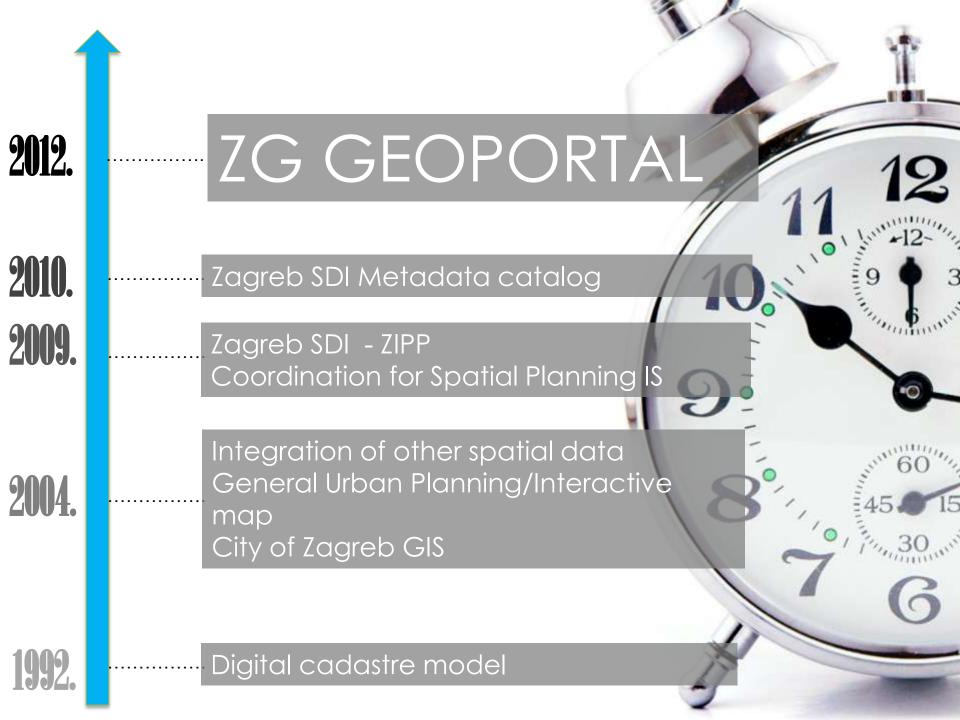

# 1. Zagreb SDI project - ZIPP

- □ Local SDI of the City of Zagreb
- □ "Zagrebačka Infrastruktura Prostornih Podataka"
- □ Compliant to NSDI (NIPP) and INSPIRE
- ☐ Management of information about 641km2 of territory and 800.000 inhabitans

# 3. ZIPP stakeholders and activities

- ☐ City administration (offices)
- ☐ Municipal utility firms (gas, water, ...)
- ☐ City institutions (research, education, health ...)
- □ Coordination, metadata, data sharing, public access, network services
- ☐ 2012 ZG Geoportal