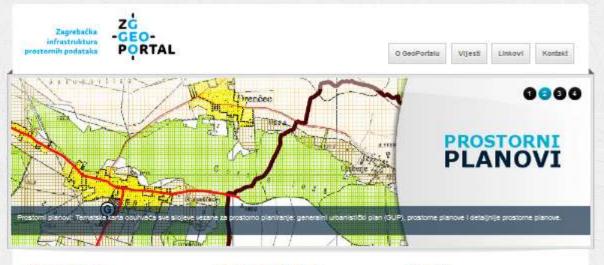

## Prostorni planovi Grada Zagreba

Tematska karta obuhvaća sve slojeve vezane za prostorno planiranje: generalni urbanistički plan (GUP), prostorne planove i detaljnije prostorne planove.