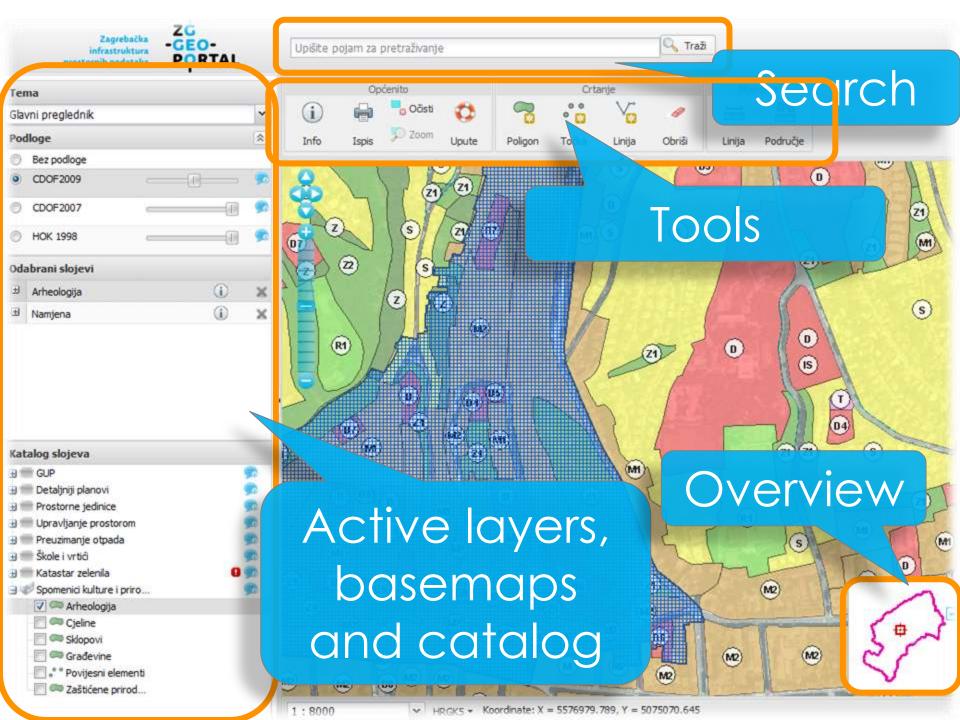

### Glavni preglednik

Glavni preglednik je tematska karta koja objedinjuje najve broj slojeva: od GUP-a, prostornih jedinica, škola, vrtića, lokacija za skladištenje otpada do arheoloških i povijesnih cjelina.