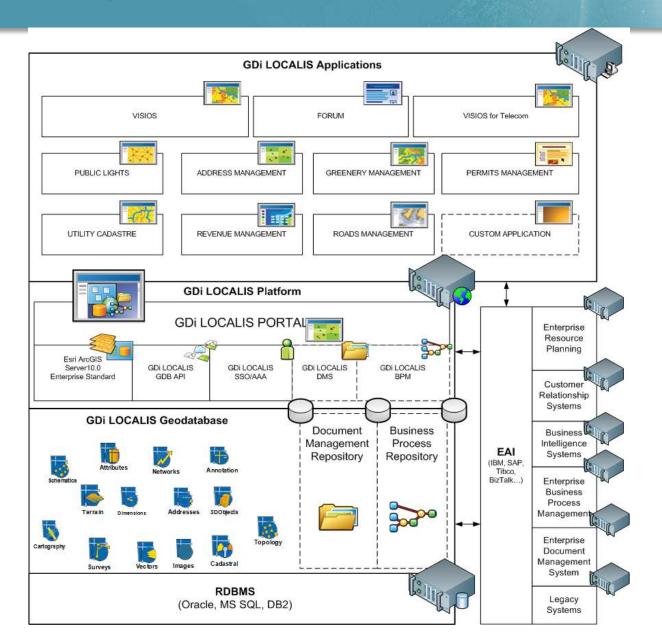

#### Project implementation process – GDi LOCALIS

#### **Project implementation process**

- The basic elements of GDi LOCALIS software landscape consists of:
- GDi LOCALIS GEODATABASE,
- GDI LOCALIS Platform and
- GDi LOCALIS Applications.

#### Geodatabase - basemaps

- Digital Orthophoto Map (DOF)
- Croatian Base Map (HOK)
- Digital Relief Model
- Topographic Map (TK25)
- Data from Graphical Base of Regional Data Register
- Streets and house numbers

#### Geodatabase - Landuse

- Cadastral Plans in Digital and Raster Format
- Urban plans
- Utility data
- Connection to existing business apps

#### Geodatabase – technical database

- Cadastral database of Public lights
- Cadastral database of Greenery

### **Geographic Information System**

- Data management

   GDi LOCALIS Public Lights
   GDi LOCALIS Greenery
- Administration
   GDi LOCALIS Platform
- Data sharing
  - GDi LOCALIS Visios Basic (Web GIS Internet) and Standard (Web GIS Intranet)

## **Geographic Information System**

- Users:
  - Administrators
  - Concessionaire
  - Read only internal users
  - Citizens