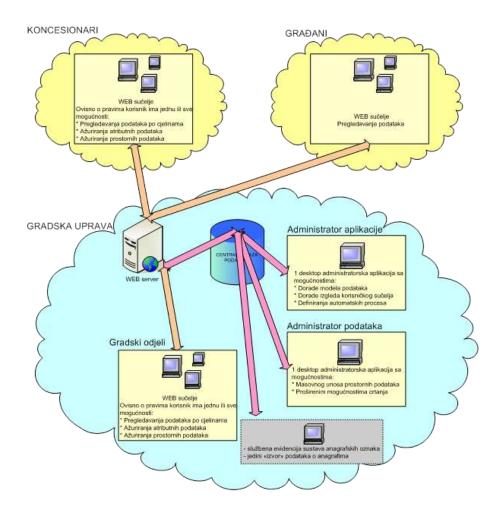

#### System Architecture

#### • The primary user group

- City administration officials authorized to maintain and use SUI-ST
- City administration officials who need access to data SUI-ST system in accordance with their powers

#### Secondary User Group

- Companies in majority or majority-owned by the city that provide utility services
- Independent companies, and other individuals or entities entrusted with the performance of the domain utility activities (concessionaires)
- State, county, or other institutions that need access to SUI-ST

#### • Tertiary user group

- Citizens of Split
- External individuals and businesses that want to be informed through the Internet for information and issues contained in the SUI-ST system.

products and solutions that harmonize growth and efficiency