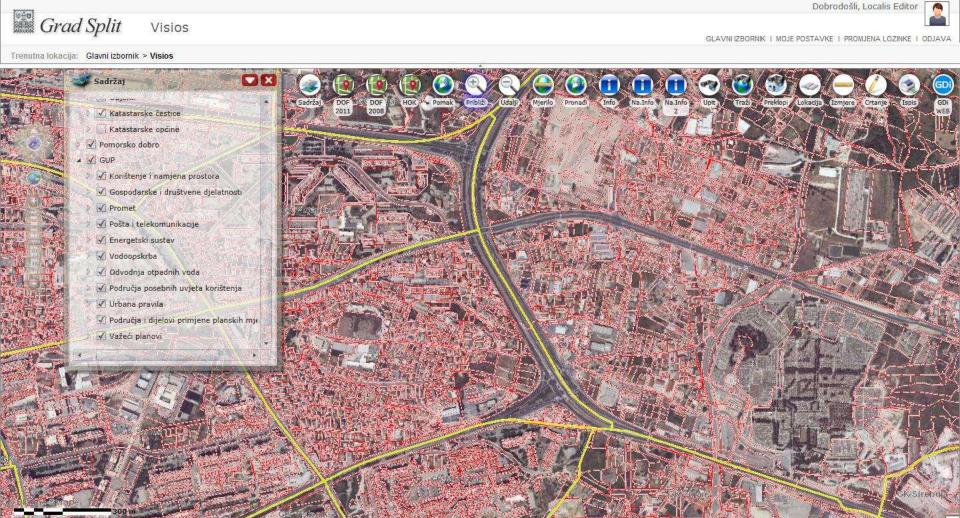

| DRVENI 9M    | 1    | 1               |                               | 494-7     | Uporaba           |
| ~                                                                                                                                                        | Q        | 1501               | DRVENI 9M    | 5    | 1               |                               | Izgradeno | Uporaba           |
| × Q                                                                                                                                                      |          |                    |              |      |                 |                               |           |                   |

#### **GDi LOCALIS Web GIS Portal - Visios**



#### **GDi LOCALIS Web GIS Portal - Visios**



#### **GDi LOCALIS Web GIS Portal - Visios**



#### System Interoperability - Web GIS applications



0

0

S



#### Upit u predmete komunakne naknade

| Klasa predmeta:<br>Broj objekta: | R E P U B L I K Á H F V A T S K A<br>DUBROVAČKO-NERETVANSKA ŽUPANIJA<br>GRAD DUBROVAČKO-NERETVANSKA ŽUPANIJA<br>U pravni odjel za promet<br>i komunalne poslove