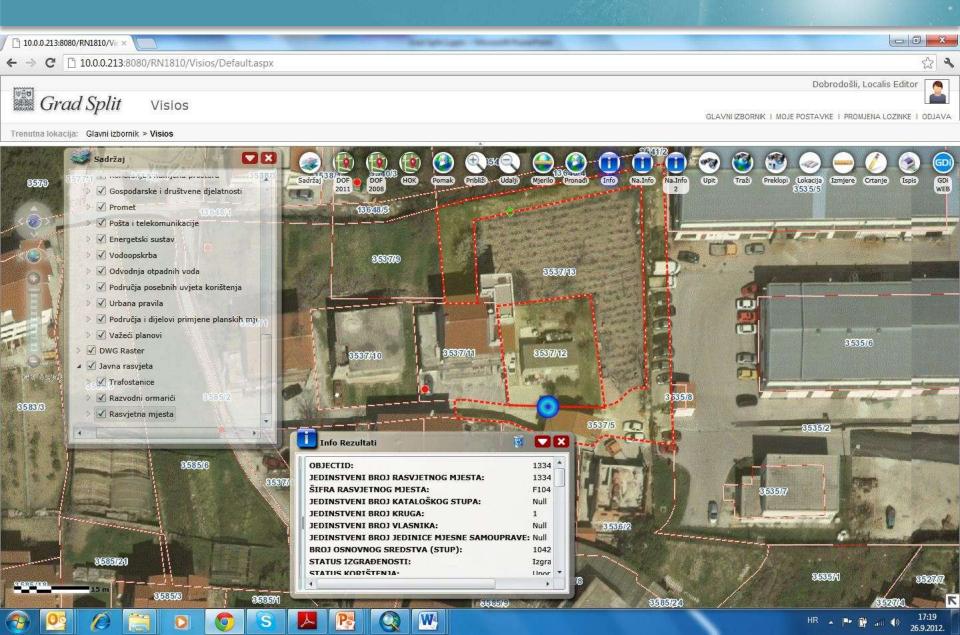

|                               | 494-7     | Uporaba           |
| ~                                                                                                                                                        | Q        | 1501               | DRVENI 9M    | 5    | 1               |                               | Izgradeno | Uporaba           |
| × Q                                                                                                                                                      |          |                    |              |      |                 |                               |           |                   |

#### **GDi LOCALIS Web GIS Portal - Visios**



#### **GDi LOCALIS Web GIS Portal - Visios**



#### **GDi LOCALIS Web GIS Portal - Visios**



#### System Interoperability - Web GIS applications



0

0

S



#### Upit u predmete komunakne naknade

| Klasa predmeta:<br>Broj objekta: | R E P U B L I K Á H F V A T S K A<br>DUBROVAČKO-NERETVANSKA ŽUPANIJA<br>GRAD DUBROVAČKO-NERETVANSKA ŽUPANIJA<br>U pravni odjel za promet<br>i komunalne poslove