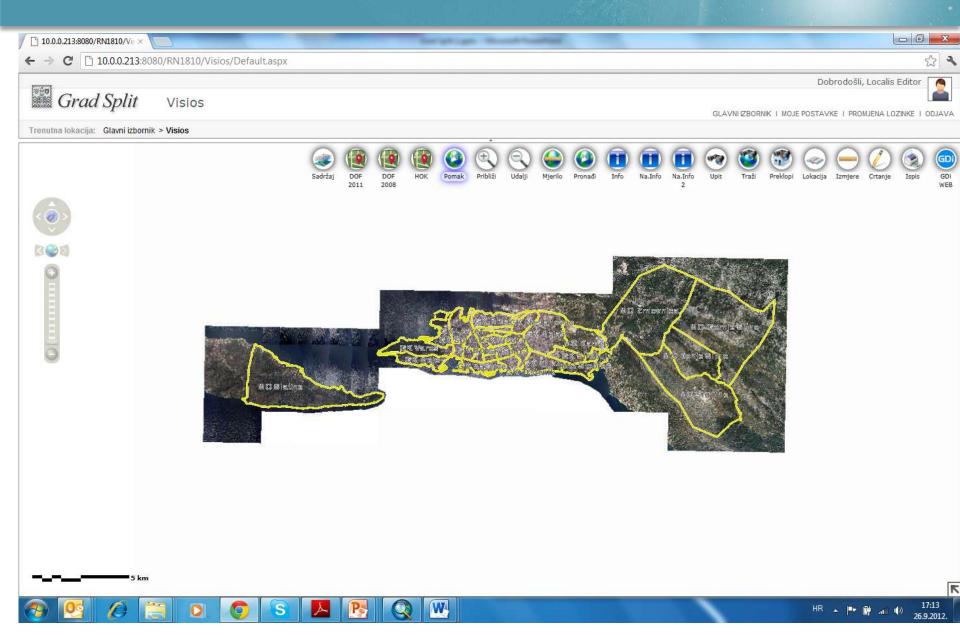

| Q        | 1500               | DRVENI 9M    | 1    | 1               |                               | 494-7     | Uporaba           |
| ~                                                                                                                                                        | Q        | 1501               | DRVENI 9M    | 5    | 1               |                               | Izgradeno | Uporaba           |
| × Q                                                                                                                                                      |          |                    |              |      |                 |                               |           |                   |

#### **GDi LOCALIS Web GIS Portal - Visios**



#### **GDi LOCALIS Web GIS Portal - Visios**



#### **GDi LOCALIS Web GIS Portal - Visios**



#### System Interoperability - Web GIS applications



0

0

S



#### Upit u predmete komunakne naknade

| Klasa predmeta:<br>Broj objekta: | R E P U B L I K Á H F V A T S K A<br>DUBROVAČKO-NERETVANSKA ŽUPANIJA<br>GRAD DUBROVAČKO-NERETVANSKA ŽUPANIJA<br>U pravni odjel za promet<br>i komunalne poslove